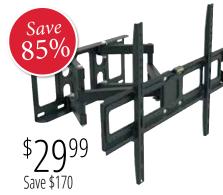

\$2999 Queen Mattress

Vince Rocker Recliner Leather Recliner In Two Colors! Save \$600

FULL MOTION WALL MOUNT 32"-70" Full Motion Arm Mount With

88lb Limit. Low Profile. 10 Degree Tilt.

55" 4K ULTRA HDTV HDR, Wifi. 120HZ, Smart. SKU#8051204 MODEL#55UJ630