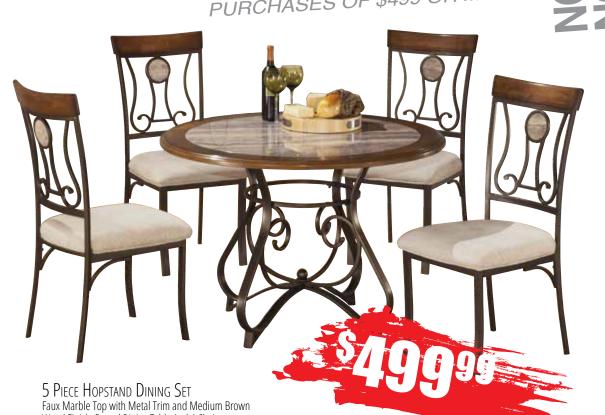

63" CONSOLE Constructed Of Distressed Oak Solids And Veneers. Sedona Collection. Hutch Sold Separately.

Wood Finish. Round Dining Table And 4 Chairs.

CENTIAR 5 PIECE DINING SET Table With 4 Upholstered Chairs. Modern Contemporary Style. Matching Bar Stools \$89.99.