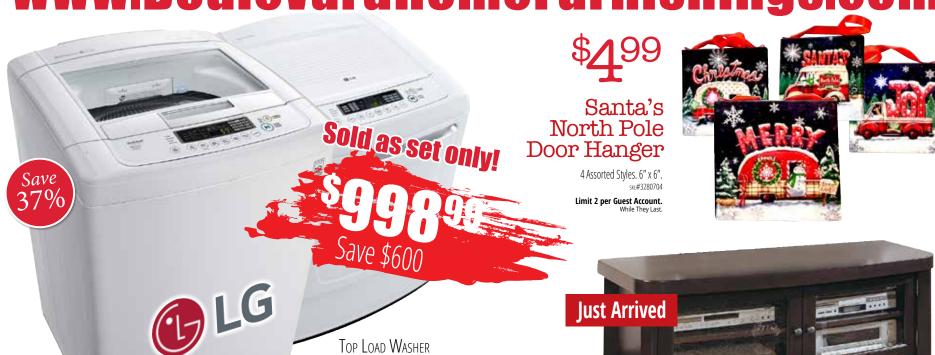

65" 4K Ultra HDTV 65" LED Smart, Wifi SKU#8051205 MODEL#65UJ6300

Save \$1300

75" 4K Ultra HDTV True Motion 120, HDR, Smart, Wifi SKU#8051201 MODEL#75UJ6570

sкu#3280703

Limit 2 per Guest Account.

Snowman Countdown to Christmas Plaque 2 Assorted Styles. 8"W x 12"H.