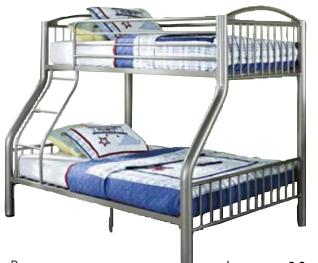

Twin Over Full. Crafted Of Pewter Finished Metal, This Piece Easily Complements The Ever Changing Decor Of A Childs Room.

STOREHOUSE QUEEN BED Storehouse Is A Indutrial Style. King \$699.99.

\$59990 Only \*26 Per Month\*