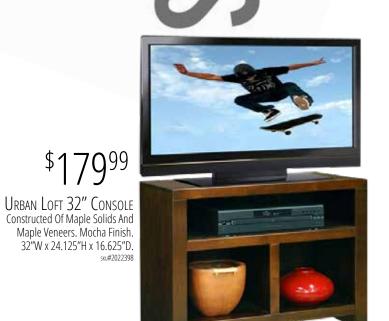

63" CONSOLE Constructed Of Distressed Oak Solids And Veneers. Sedona Collection. Hutch Sold Separately.

Wood Finish. Round Dining Table And 4 Chairs.

CENTIAR 5 PIECE DINING SET Table With 4 Upholstered Chairs. Modern Contemporary Style. Matching Bar Stools \$89.99.