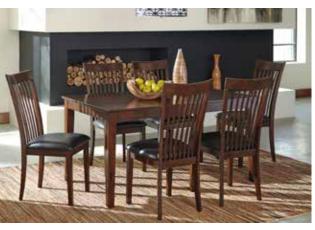

7 Piece Dining Set Made With Birch Veneers And Select Hardwood Solids. Medium Brown Finish. Seats 6 Comfortably.

**After \$200 Electrolux** Pair Rebate Good Through 11/29

**BOSCH** 

4.4' Front Load Steam Washer Titanium, Front Load Washer. Steam Wash.