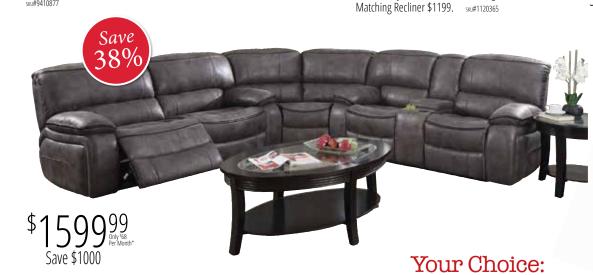

Midnight Blue Fabric, Sloping Arms Outlined

With Brushed Nickel-Tone Nailhead.

3 Piece Sectional 4 Recliners! sки#9910256

Power Leather Sofa With Power Headrests

Archer Grey Leather Color. Matching Loveseat \$1469,