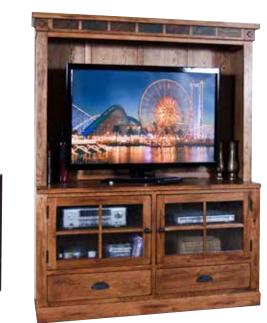

\$**500**99 65" CONSOLE

The Joshua Creek Collection Has Charm And Appeal Of Contemporary Furniture Featured In A Barnwood Finish. Premium Select Knotty Alder Solids & Veneers. Built And Designed In The U.S.A.