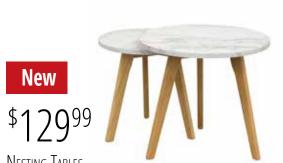

SONY®

**10** NO INTEREST FINANCING ON MINIMUM PURCHASE OF ONLY \$499. OAC\*

Madeline Bench.

Nesting Tables 2 Piece Set Of Nesting End Tables. Marble Finish Top With Oak Legs. Contemporary Style. sкu#2062294