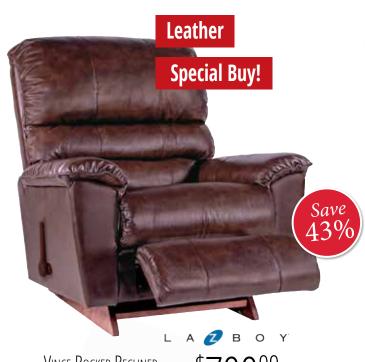

\$2999 Queen Mattress

Vince Rocker Recliner Leather Recliner In Two Colors! Save \$600

FULL MOTION WALL MOUNT 32"-70" Full Motion Arm Mount With

88lb Limit. Low Profile. 10 Degree Tilt.

55" 4K ULTRA HDTV HDR, Wifi. 120HZ, Smart. SKU#8051204 MODEL#55UJ630