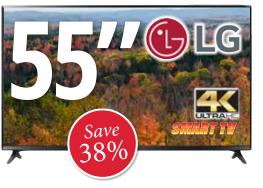

65" 4K Ultra HDTV 65" LED Smart, Wifi SKU#8051205 MODEL#65UJ6300

Save \$1300

75" 4K Ultra HDTV True Motion 120, HDR, Smart, Wifi SKU#8051201 MODEL#75UJ6570

sкu#3280703

Limit 2 per Guest Account.

Snowman Countdown to Christmas Plaque 2 Assorted Styles. 8"W x 12"H.